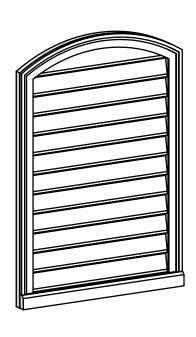

## GVPAR26X3803SF

26"W X 38"H ARCH TOP SURFACE MOUNT PVC GABLE VENT: FUNCTIONAL, W/ 2"W X 2"P **BRICKMOULD SILL FRAME** 

**FRONT** 

SIDE

**VENTING AREA: 57.86 SQ IN** 

LOUVER HEIGHT: 2 7/8"

LOUVER QTY: 12

**EKENA MILLWORK** 2300 WEST MAIN ST. CLARKSVILLE, TX 75426 TOLL FREE: 866-607-0453 WWW.EKENAMILLWORK.COM