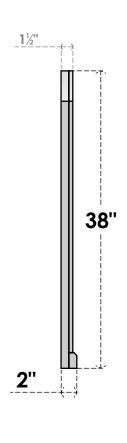

## GVPAR26X3803SF

26"W X 38"H ARCH TOP SURFACE MOUNT PVC GABLE VENT: FUNCTIONAL, W/ 2"W X 2"P **BRICKMOULD SILL FRAME** 

**FRONT** 

SIDE

**VENTING AREA: 57.86 SQ IN** 

LOUVER HEIGHT: 2 7/8"

LOUVER QTY: 12

**EKENA MILLWORK** 2300 WEST MAIN ST. CLARKSVILLE, TX 75426 TOLL FREE: 866-607-0453 WWW.EKENAMILLWORK.COM