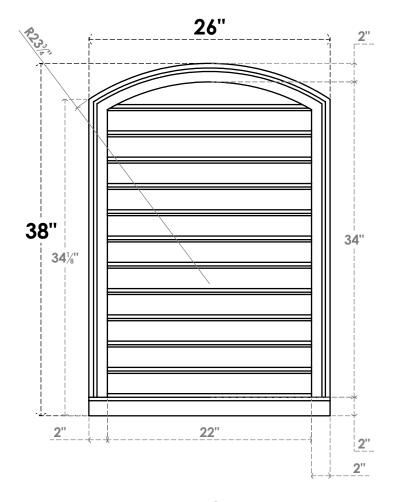

## GVPAR26X3803SF

26"W X 38"H ARCH TOP SURFACE MOUNT PVC GABLE VENT: FUNCTIONAL, W/ 2"W X 2"P **BRICKMOULD SILL FRAME** 

**FRONT** 

SIDE

**VENTING AREA: 57.86 SQ IN** 

LOUVER HEIGHT: 2 7/8"

LOUVER QTY: 12

**EKENA MILLWORK** 2300 WEST MAIN ST. CLARKSVILLE, TX 75426 TOLL FREE: 866-607-0453 WWW.EKENAMILLWORK.COM